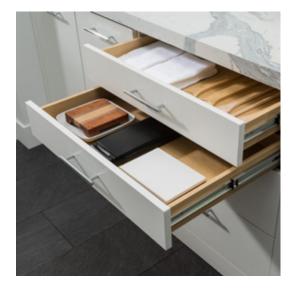

#### Shoe Shrine®

Adjustable Shoe Organization

Pantry

Shown in Morning Mist

Shown in Arctic White

Laundry

"When you hire somebody like Inspired Closets you just weigh in with what you like. Inspired Closets made the decision making process really easy."