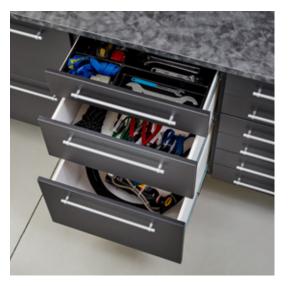

Garage

Shown in Ore

"My new garage is absolutely beautiful! The storage cabinets are as lovely as they are practical. And everyone was so cordial and professional. We just love it!"

Shown in Warm Sand

Shown in Ore and Carbon Fiber

"I was thrilled with the small details that organized our gear. I never knew these options even existed and I couldn't be more pleased!"

Shown in Sterling

Our 2 car garage is small.

Inspired Closets helped us reimagine the space. The sliding doors, overhead shelves, and Shoe Shrine® make the space so much more functional. We love it!