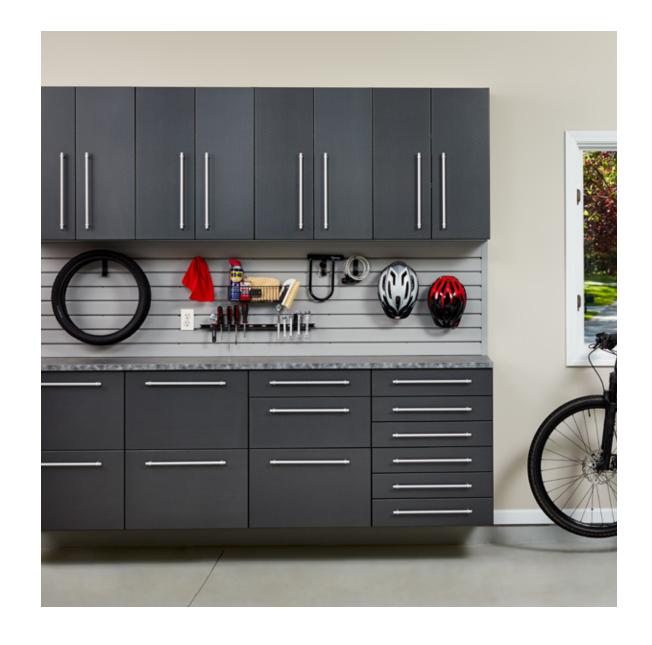

Garage

Shown in Ore

"My new garage is absolutely beautiful! The storage cabinets are as lovely as they are practical. And everyone was so cordial and professional. We just love it!"

Shown in Warm Sand

Shown in Ore and Carbon Fiber

"I was thrilled with the small details that organized our gear. I never knew these options even existed and I couldn't be more pleased!"

Shown in Sterling

Our 2 car garage is small.

Inspired Closets helped us reimagine the space. The sliding doors, overhead shelves, and Shoe Shrine® make the space so much more functional. We love it!