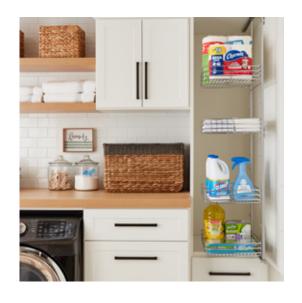

#### Shoe Shrine®

Adjustable Shoe Organization

Pantry

Shown in Morning Mist

Shown in Arctic White

Laundry

"When you hire somebody like Inspired Closets you just weigh in with what you like. Inspired Closets made the decision making process really easy."

Shown in Arctic White and Wheat

Shown in Blue Stone and Breakwater

"It is so great to work with a company that you can whole heartedly recommend. There were no surprises, it was fantastic."

Home Office

Shown in Arctic White