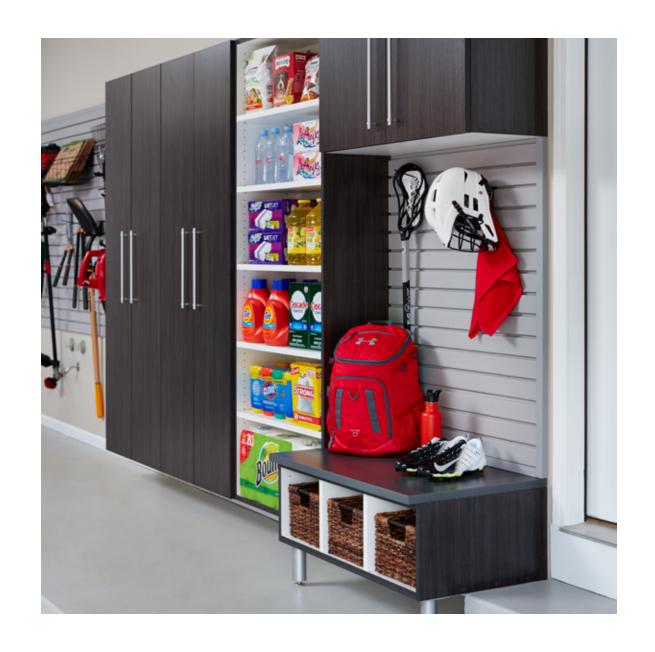

#### Shoe Shrine®

Adjustable Shoe Organization

Pantry

Shown in Morning Mist

Shown in Arctic White

Laundry

"When you hire somebody like Inspired Closets you just weigh in with what you like. Inspired Closets made the decision making process really easy."

Shown in Arctic White and Wheat

Shown in Blue Stone and Breakwater

"It is so great to work with a company that you can whole heartedly recommend. There were no surprises, it was fantastic."

Home Office

Shown in Arctic White