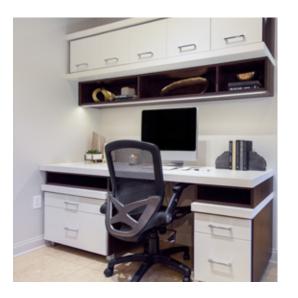

Shown in Arctic White and Wheat

Shown in Blue Stone and Breakwater

"It is so great to work with a company that you can whole heartedly recommend. There were no surprises, it was fantastic."

Home Office

Shown in Arctic White