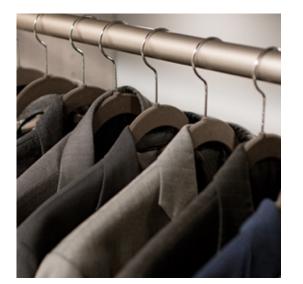

### Reach-In Closets

\$1,000-\$3,000

"What I love about my daughter's Inspired Closet is it worked for her as an infant, it works for her as a toddler, and it will work for her as a teenager."

Shown in Arctic White