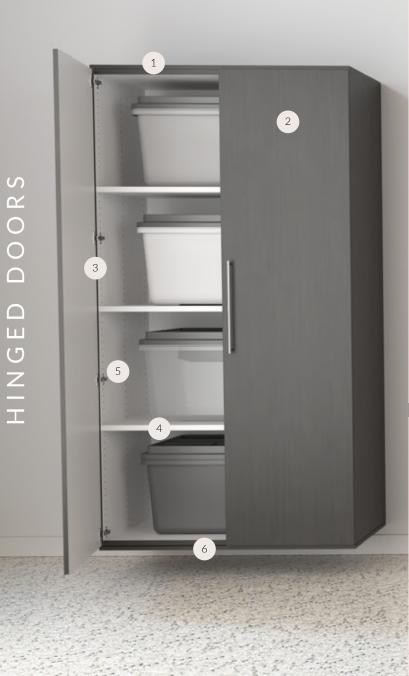

#### So Many Reasons to Love Our Garage Cabinets

- **1. Extra Top Storage Space**Durable loft-top cabinet
- 2. Built for Extreme Garage Conditions Limited Lifetime Warranty to prove it
- 3. Smooth Operator
  High quality door slides/hinges
- **4. Heavy Duty Construction**1" thick shelves, integrated back panels
- **5. Easy On the Eyes**Bright white interiors
- **6. Cleanup is a Breeze, No Moisture Worries**Floating cabinets secure to wall studs

# Sliding Door Cabinets Offer All of the Above & More!

- 7. Up to 4' of Open Reach Space
  Bypass doors that slide out of your way
- 8. Fits Most Anywhere
  Tight spaces in front or above