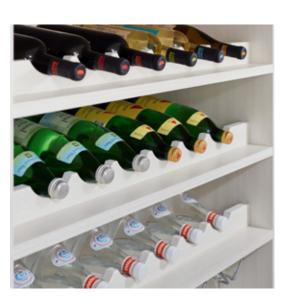

Shown in Arctic White and Wheat

Shown in Blue Stone and Breakwater

"It is so great to work with a company that you can whole heartedly recommend. There were no surprises, it was fantastic."

Home Office

Shown in Arctic White