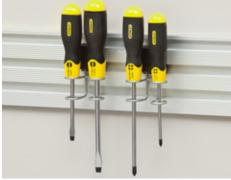

#### Silver Track Accessories

5" Double Hook

9" Double Hook

Pliers Hook

Screwdriver Hook

Wrench Hook

Big Tool Hook

Hose Hook