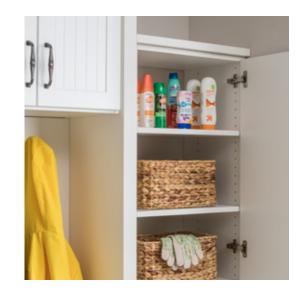

## Entertainment

Entryway

"My experience with Inspired
Closets was great. From
measurements to layout to
selecting options everything
came out exactly like it was
described and pictured."

Shown in Blue Stone and Ore

Shown in Arctic White and Highland Oak

"I'm very happy with
Inspired Closets. We have
so much storage now,
everything is very functional
and also looks great."

61

Shown in Dune

Welcome to your new front door. Come home to everything in its place.