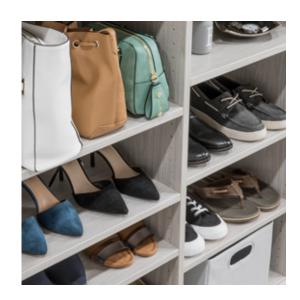

### Reach-In Closets

\$1,000-\$3,000

"What I love about my daughter's Inspired Closet is it worked for her as an infant, it works for her as a toddler, and it will work for her as a teenager."

Shown in Arctic White