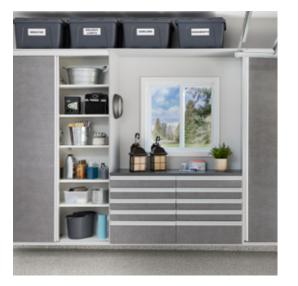

Garage

Shown in Ore

"My new garage is absolutely beautiful! The storage cabinets are as lovely as they are practical. And everyone was so cordial and professional. We just love it!"

Shown in Warm Sand

Shown in Ore and Carbon Fiber

"I was thrilled with the small details that organized our gear. I never knew these options even existed and I couldn't be more pleased!"

Shown in Sterling

Our 2 car garage is small.

Inspired Closets helped us reimagine the space. The sliding doors, overhead shelves, and Shoe Shrine® make the space so much more functional. We love it!