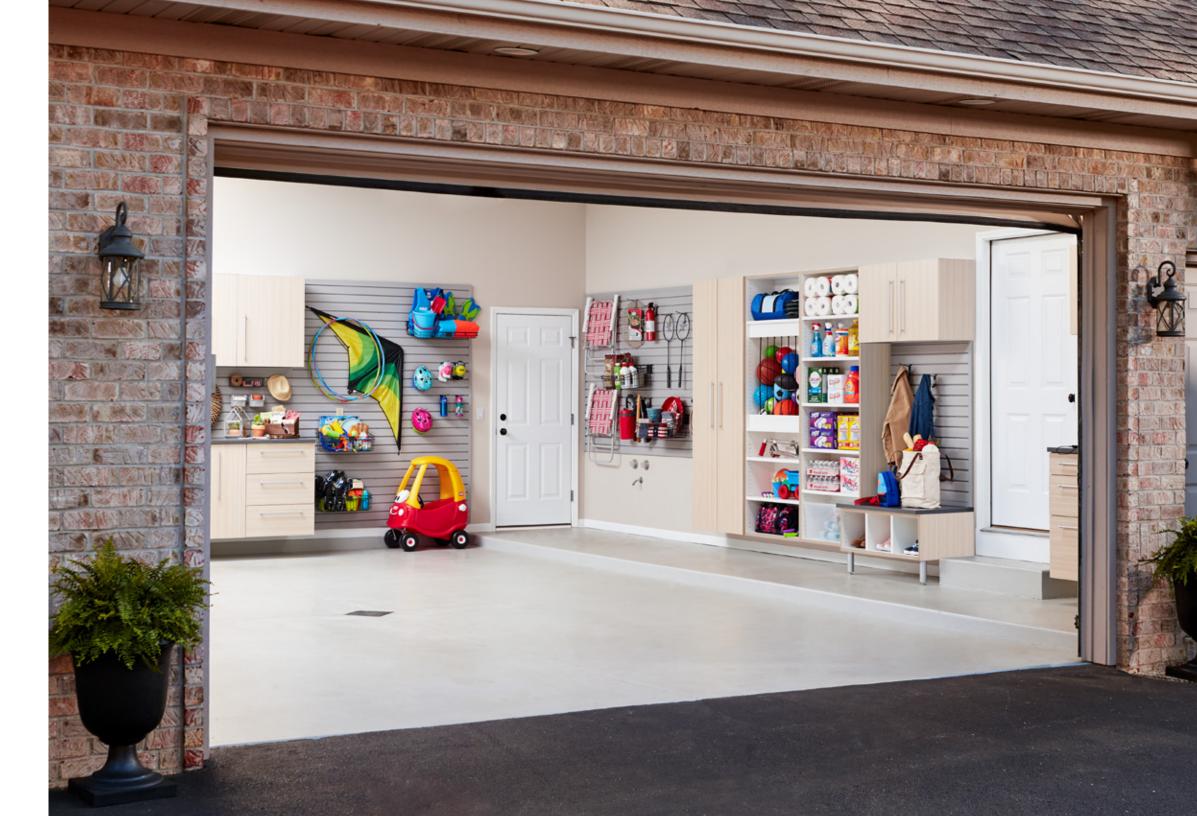

Garage

Shown in Ore

"My new garage is absolutely beautiful! The storage cabinets are as lovely as they are practical. And everyone was so cordial and professional. We just love it!"

Shown in Warm Sand

Shown in Ore and Carbon Fiber

"I was thrilled with the small details that organized our gear. I never knew these options even existed and I couldn't be more pleased!"

Shown in Sterling

Our 2 car garage is small.

Inspired Closets helped us reimagine the space. The sliding doors, overhead shelves, and Shoe Shrine® make the space so much more functional. We love it!