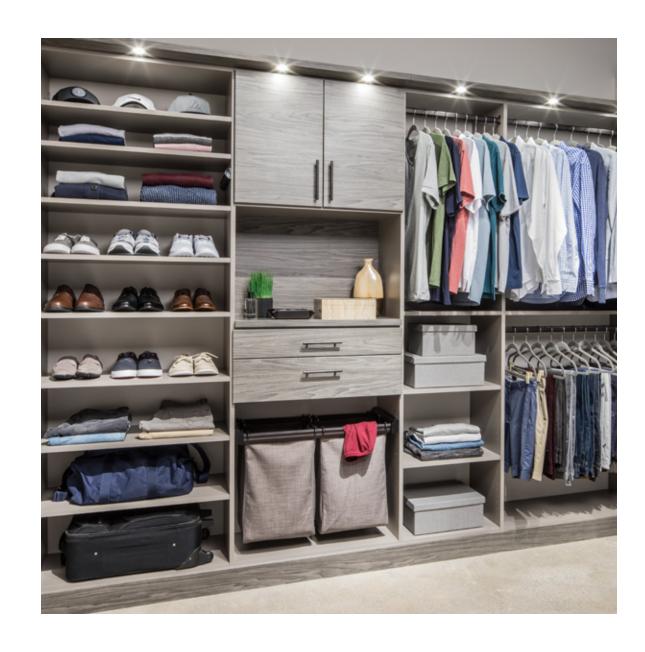

### Reach-In Closets

\$1,000-\$3,000

"What I love about my daughter's Inspired Closet is it worked for her as an infant, it works for her as a toddler, and it will work for her as a teenager."

Shown in Arctic White

"My Inspired Closet is everything I dreamed and wished I could have in a closet."

Shown in Blue Stone