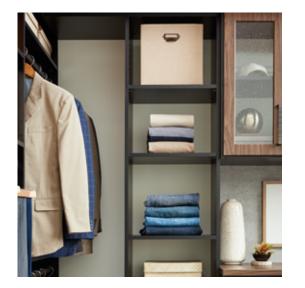

### Reach-In Closets

\$1,000-\$3,000

"What I love about my daughter's Inspired Closet is it worked for her as an infant, it works for her as a toddler, and it will work for her as a teenager."

Shown in Arctic White