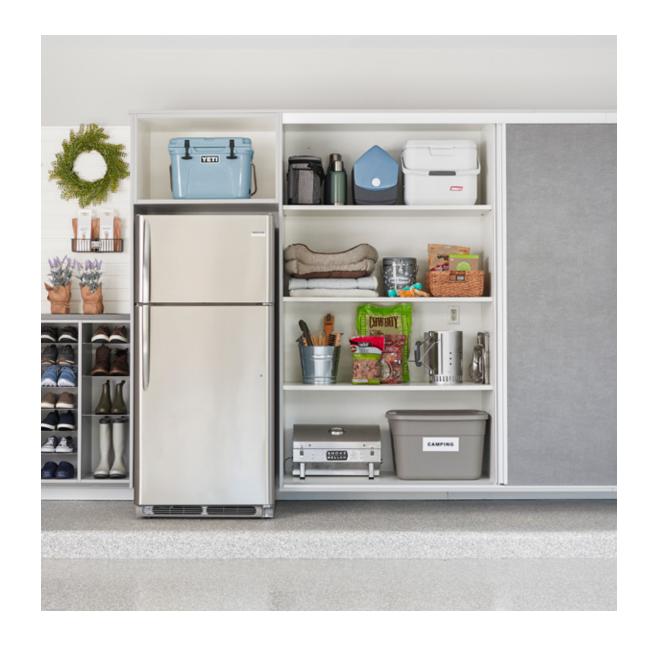

Garage

Shown in Ore

"My new garage is absolutely beautiful! The storage cabinets are as lovely as they are practical. And everyone was so cordial and professional. We just love it!"

Shown in Warm Sand

Shown in Ore and Carbon Fiber

"I was thrilled with the small details that organized our gear. I never knew these options even existed and I couldn't be more pleased!"

Shown in Sterling

Our 2 car garage is small.

Inspired Closets helped us reimagine the space. The sliding doors, overhead shelves, and Shoe Shrine® make the space so much more functional. We love it!