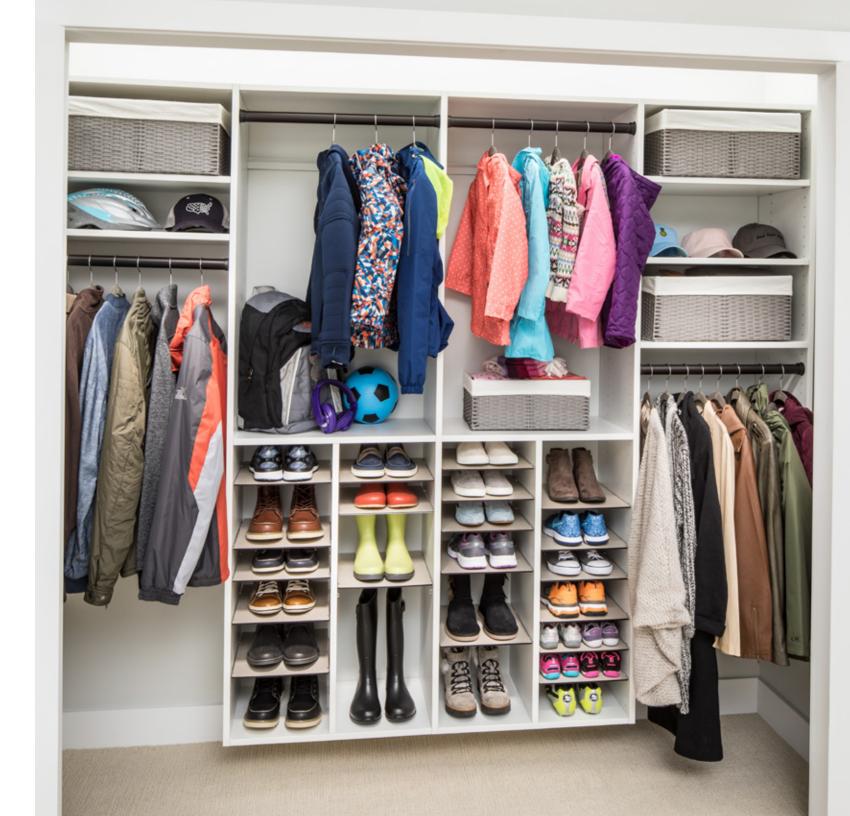

### Reach-In Closets

\$1,000-\$3,000

"What I love about my daughter's Inspired Closet is it worked for her as an infant, it works for her as a toddler, and it will work for her as a teenager."

Shown in Arctic White

"My Inspired Closet is everything I dreamed and wished I could have in a closet."

Shown in Blue Stone

#### Shoe Shrine®

Adjustable Shoe Organization

Pantry

Shown in Morning Mist

Shown in Arctic White

Laundry

"When you hire somebody like Inspired Closets you just weigh in with what you like. Inspired Closets made the decision making process really easy."