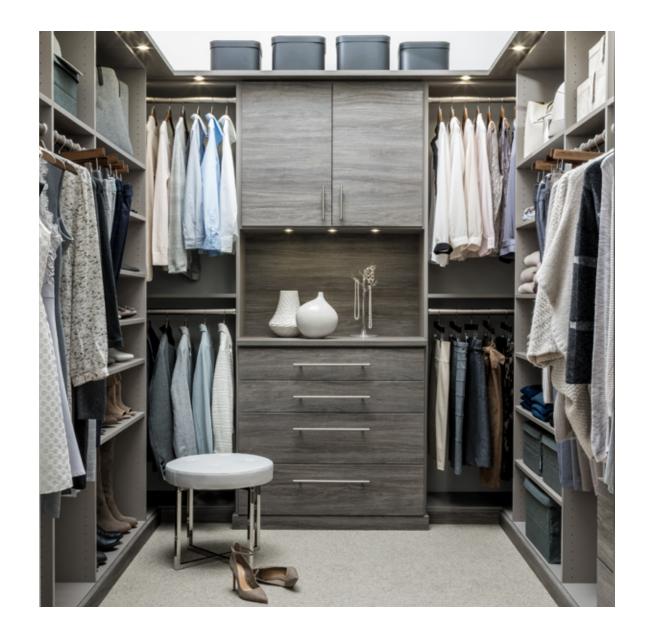

## Walk-In Closets

\$3,000-\$10,000

Shown in Fort and Bed Rock

Shown in Marquette

Shown in Interlochen and Midnight Black

"During the design process, Inspired Closets helped me come up with the design we needed to help organize our life."

Shown in Arctic White

Shown in Mackinac and Bed Rock