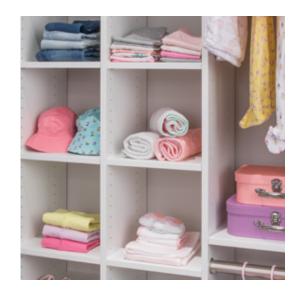

### Reach-In Closets

\$1,000-\$3,000

"What I love about my daughter's Inspired Closet is it worked for her as an infant, it works for her as a toddler, and it will work for her as a teenager."

Shown in Arctic White