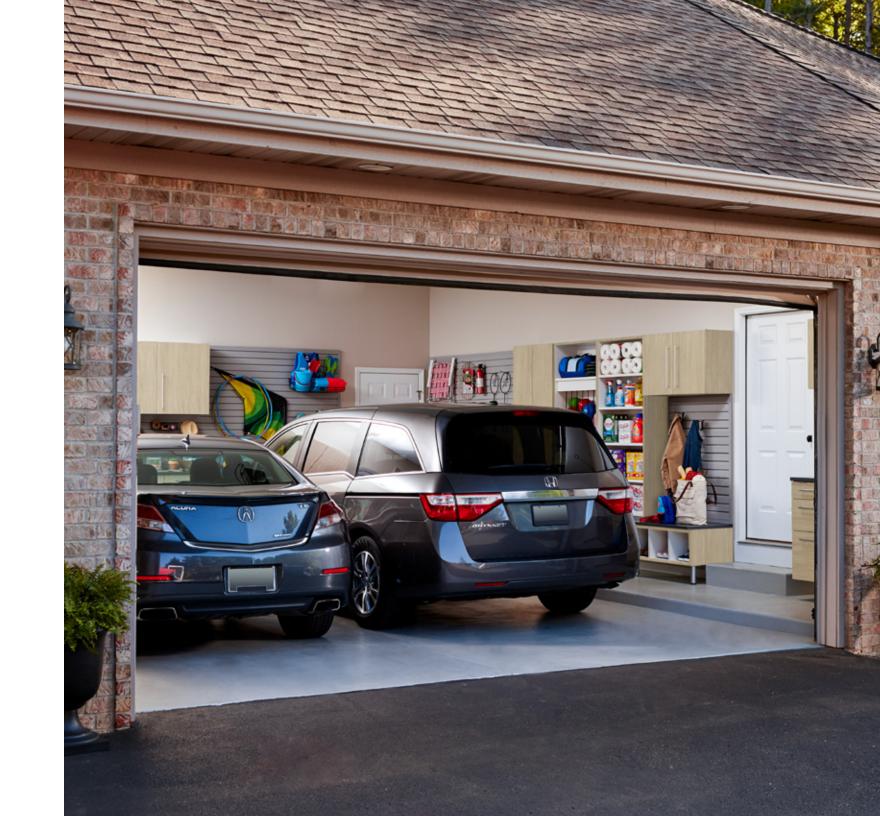

Garage

Shown in Ore

"My new garage is absolutely beautiful! The storage cabinets are as lovely as they are practical. And everyone was so cordial and professional. We just love it!"

Shown in Warm Sand

Shown in Ore and Carbon Fiber

"I was thrilled with the small details that organized our gear. I never knew these options even existed and I couldn't be more pleased!"

Shown in Sterling

Our 2 car garage is small.

Inspired Closets helped us reimagine the space. The sliding doors, overhead shelves, and Shoe Shrine® make the space so much more functional. We love it!