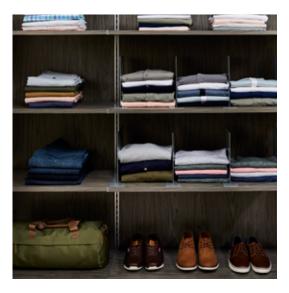

### Reach-In Closets

\$1,000-\$3,000

"What I love about my daughter's Inspired Closet is it worked for her as an infant, it works for her as a toddler, and it will work for her as a teenager."

Shown in Arctic White