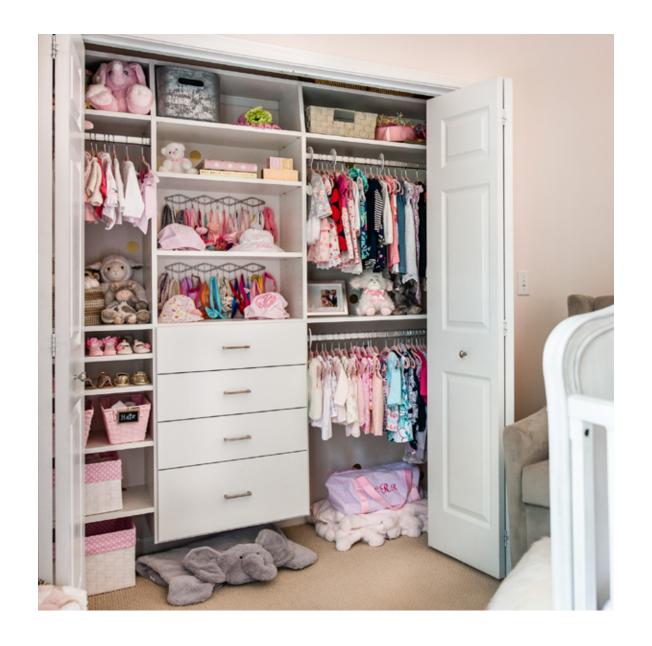

### Reach-In Closets

\$1,000-\$3,000

"What I love about my daughter's Inspired Closet is it worked for her as an infant, it works for her as a toddler, and it will work for her as a teenager."

Shown in Arctic White