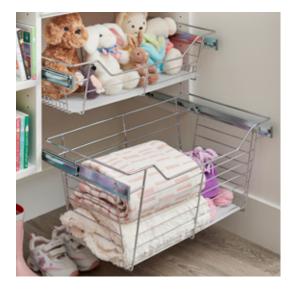

#### Shoe Shrine®

Adjustable Shoe Organization

Pantry

Shown in Morning Mist

Shown in Arctic White

Laundry

"When you hire somebody like Inspired Closets you just weigh in with what you like. Inspired Closets made the decision making process really easy."

Shown in Arctic White and Wheat

Shown in Blue Stone and Breakwater

"It is so great to work with a company that you can whole heartedly recommend. There were no surprises, it was fantastic."

Home Office

Shown in Arctic White