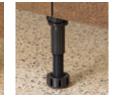

#### SLATWALL COLORS

White

Taupe

Grey

Beachwood

Silver Track

GARAGE LEG OPTIONS

Plastic

(Black)

Powder

Coated Steel

Aluminum

(Matte)

Silver Handle

GARAGE PULL OPTIONS

Extruded