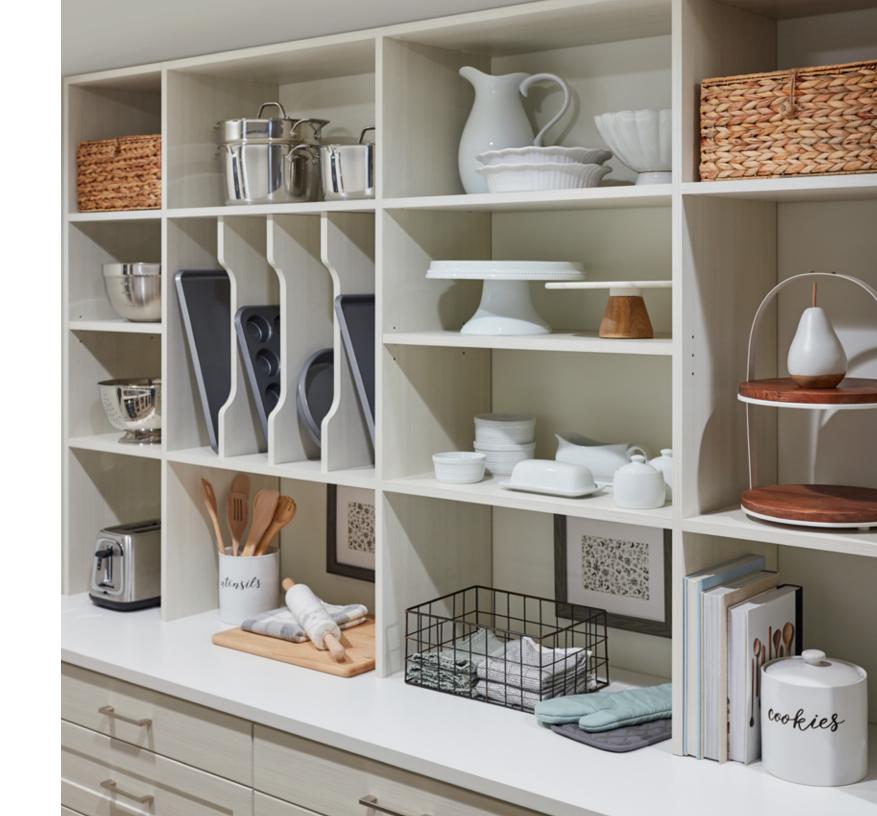

#### Shoe Shrine®

Adjustable Shoe Organization

Pantry

Shown in Morning Mist

Shown in Arctic White

Laundry

"When you hire somebody like Inspired Closets you just weigh in with what you like. Inspired Closets made the decision making process really easy."