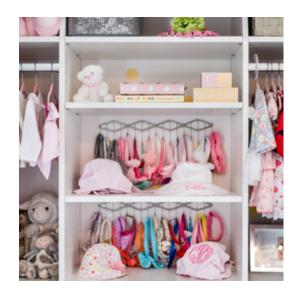

### Reach-In Closets

\$1,000-\$3,000

"What I love about my daughter's Inspired Closet is it worked for her as an infant, it works for her as a toddler, and it will work for her as a teenager."

Shown in Arctic White