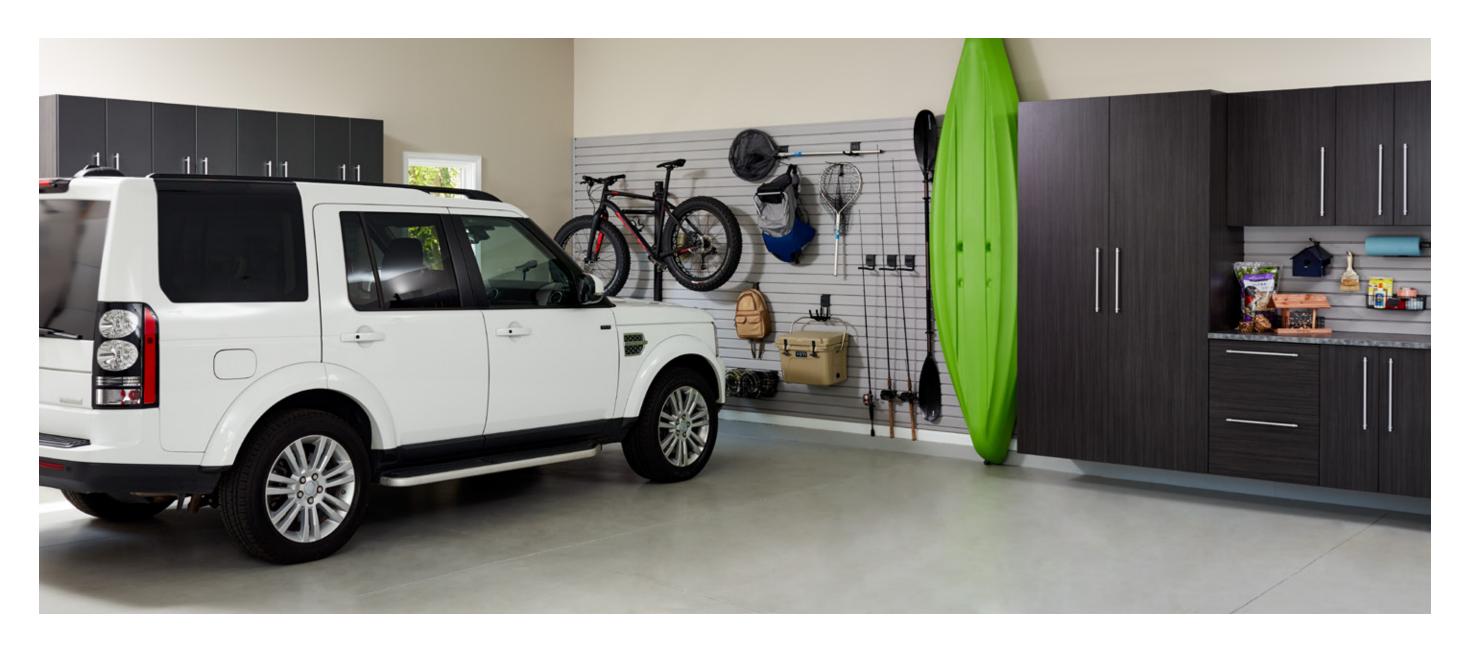

Garage

Shown in Ore

"My new garage is absolutely beautiful! The storage cabinets are as lovely as they are practical. And everyone was so cordial and professional. We just love it!"

Shown in Warm Sand

Shown in Ore and Carbon Fiber

"I was thrilled with the small details that organized our gear. I never knew these options even existed and I couldn't be more pleased!"

Shown in Sterling

Our 2 car garage is small.

Inspired Closets helped us reimagine the space. The sliding doors, overhead shelves, and Shoe Shrine® make the space so much more functional. We love it!