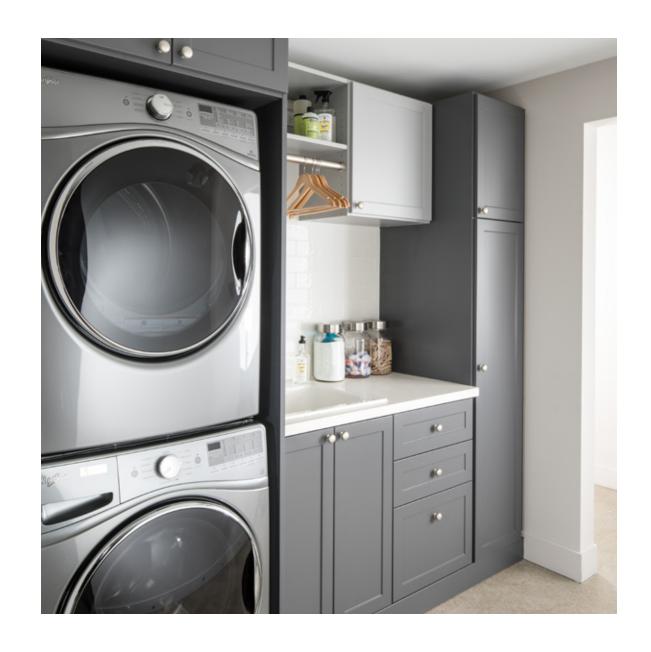

#### Shoe Shrine®

Adjustable Shoe Organization

Pantry

Shown in Morning Mist

Shown in Arctic White

Laundry

"When you hire somebody like Inspired Closets you just weigh in with what you like. Inspired Closets made the decision making process really easy."

Shown in Arctic White and Wheat

Shown in Blue Stone and Breakwater

"It is so great to work with a company that you can whole heartedly recommend. There were no surprises, it was fantastic."

Home Office

Shown in Arctic White