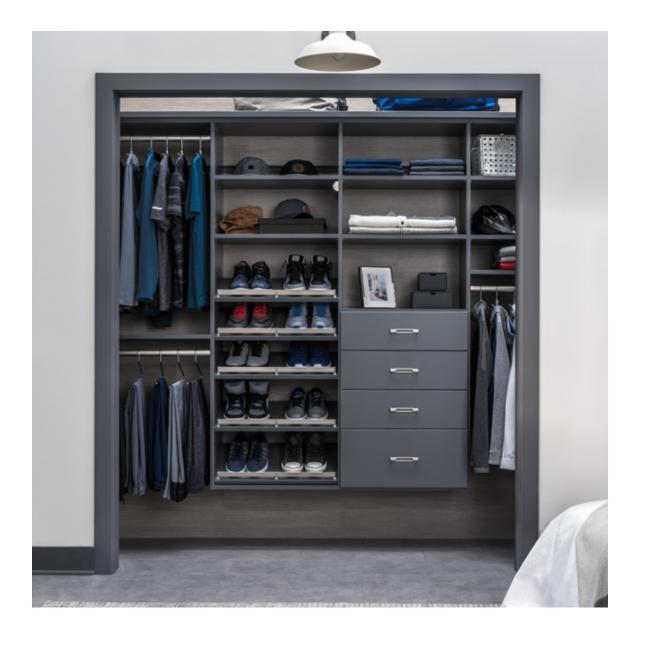

### Reach-In Closets

\$1,000-\$3,000

"What I love about my daughter's Inspired Closet is it worked for her as an infant, it works for her as a toddler, and it will work for her as a teenager."

Shown in Arctic White