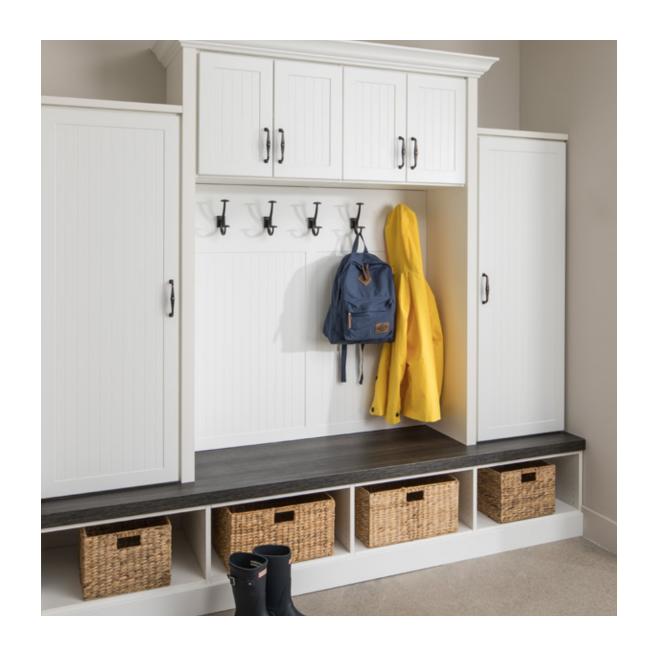

## Entertainment

Entryway

"My experience with Inspired
Closets was great. From
measurements to layout to
selecting options everything
came out exactly like it was
described and pictured."

Shown in Blue Stone and Ore

Shown in Arctic White and Highland Oak

"I'm very happy with
Inspired Closets. We have
so much storage now,
everything is very functional
and also looks great."

61

Shown in Dune

Welcome to your new front door. Come home to everything in its place.