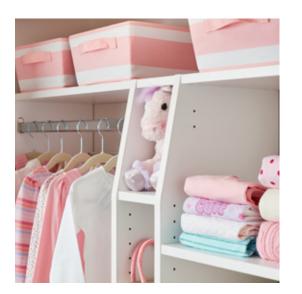

### Reach-In Closets

\$1,000-\$3,000

"What I love about my daughter's Inspired Closet is it worked for her as an infant, it works for her as a toddler, and it will work for her as a teenager."

Shown in Arctic White