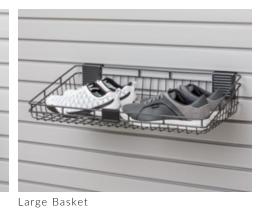

#### Shoe Shrine®

Adjustable Shoe Organization

Pantry

Shown in Morning Mist

Shown in Arctic White

Laundry

"When you hire somebody like Inspired Closets you just weigh in with what you like. Inspired Closets made the decision making process really easy."