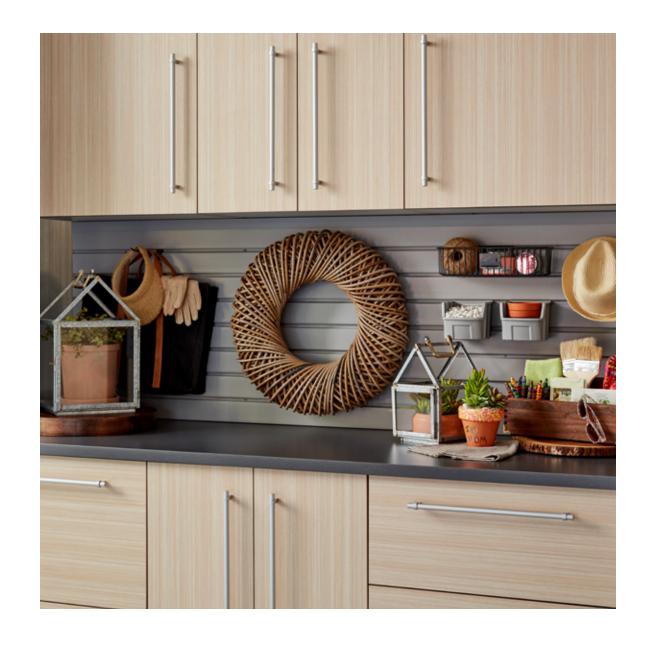

Garage

Shown in Ore

"My new garage is absolutely beautiful! The storage cabinets are as lovely as they are practical. And everyone was so cordial and professional. We just love it!"

Shown in Warm Sand

Shown in Ore and Carbon Fiber

"I was thrilled with the small details that organized our gear. I never knew these options even existed and I couldn't be more pleased!"

Shown in Sterling

Our 2 car garage is small.

Inspired Closets helped us reimagine the space. The sliding doors, overhead shelves, and Shoe Shrine® make the space so much more functional. We love it!