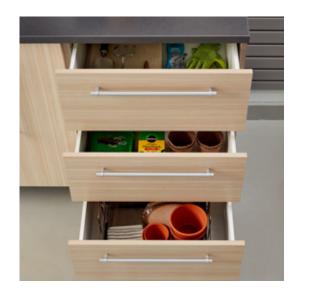

Garage

Shown in Ore

"My new garage is absolutely beautiful! The storage cabinets are as lovely as they are practical. And everyone was so cordial and professional. We just love it!"

Shown in Warm Sand

Shown in Ore and Carbon Fiber

"I was thrilled with the small details that organized our gear. I never knew these options even existed and I couldn't be more pleased!"

Shown in Sterling

Our 2 car garage is small.

Inspired Closets helped us reimagine the space. The sliding doors, overhead shelves, and Shoe Shrine® make the space so much more functional. We love it!