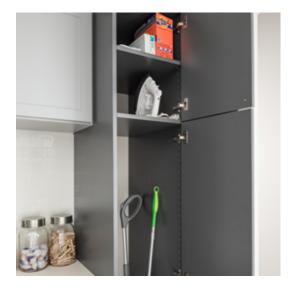

#### Shoe Shrine®

Adjustable Shoe Organization

Pantry

Shown in Morning Mist

Shown in Arctic White

Laundry

"When you hire somebody like Inspired Closets you just weigh in with what you like. Inspired Closets made the decision making process really easy."

Shown in Arctic White and Wheat

Shown in Blue Stone and Breakwater

"It is so great to work with a company that you can whole heartedly recommend. There were no surprises, it was fantastic."

Home Office

Shown in Arctic White