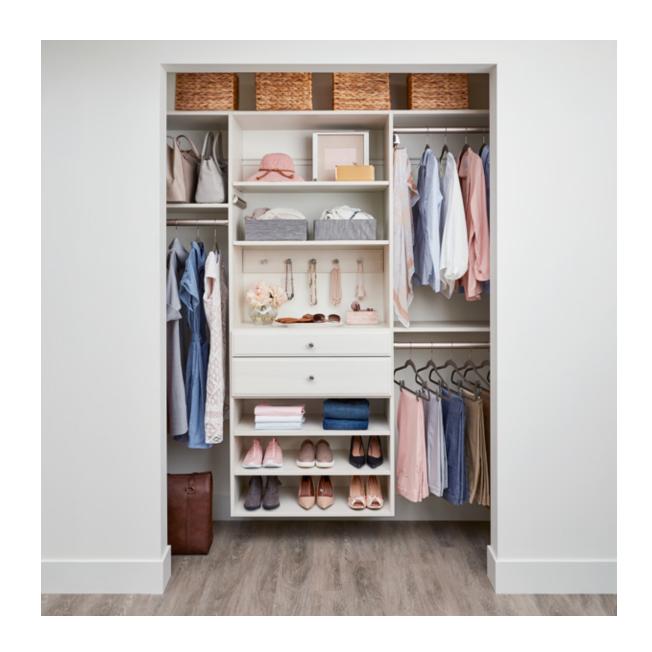

### Reach-In Closets

\$1,000-\$3,000

"What I love about my daughter's Inspired Closet is it worked for her as an infant, it works for her as a toddler, and it will work for her as a teenager."

Shown in Arctic White