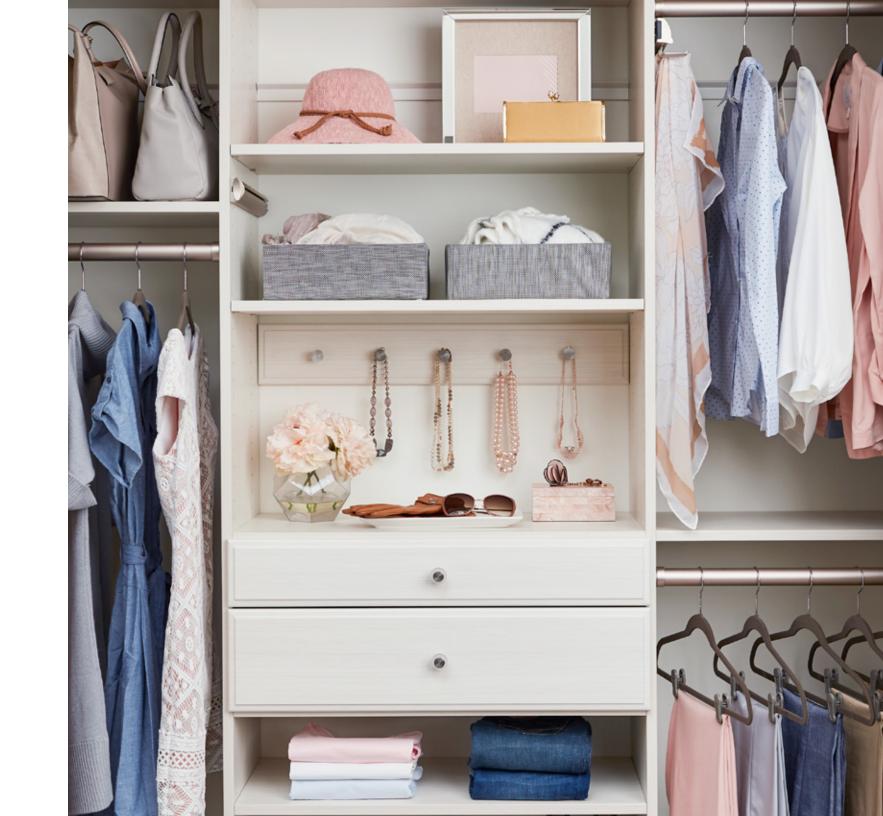

### Reach-In Closets

\$1,000-\$3,000

"What I love about my daughter's Inspired Closet is it worked for her as an infant, it works for her as a toddler, and it will work for her as a teenager."

Shown in Arctic White