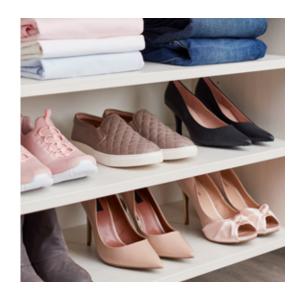

### Reach-In Closets

\$1,000-\$3,000

"What I love about my daughter's Inspired Closet is it worked for her as an infant, it works for her as a toddler, and it will work for her as a teenager."

Shown in Arctic White