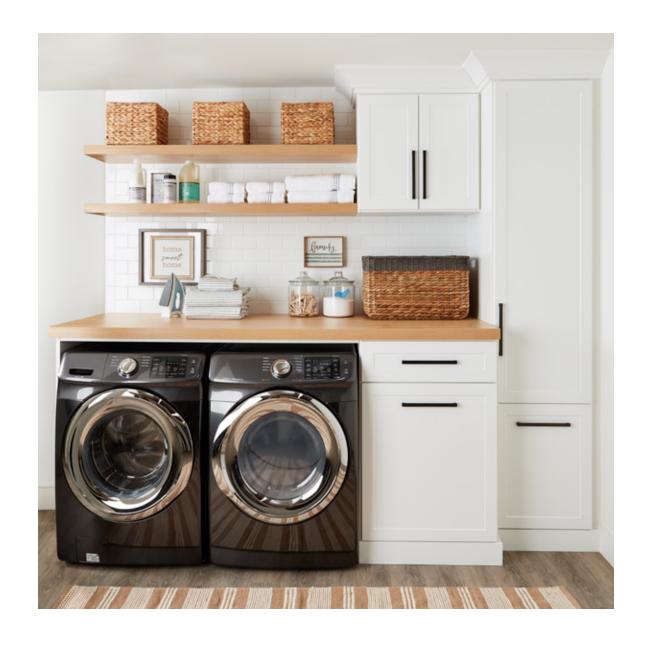

#### Shoe Shrine®

Adjustable Shoe Organization

Pantry

Shown in Morning Mist

Shown in Arctic White

Laundry

"When you hire somebody like Inspired Closets you just weigh in with what you like. Inspired Closets made the decision making process really easy."

Shown in Arctic White and Wheat

Shown in Blue Stone and Breakwater

"It is so great to work with a company that you can whole heartedly recommend. There were no surprises, it was fantastic."

Home Office

Shown in Arctic White