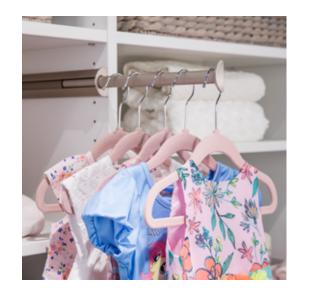

### Reach-In Closets

\$1,000-\$3,000

"What I love about my daughter's Inspired Closet is it worked for her as an infant, it works for her as a toddler, and it will work for her as a teenager."

Shown in Arctic White