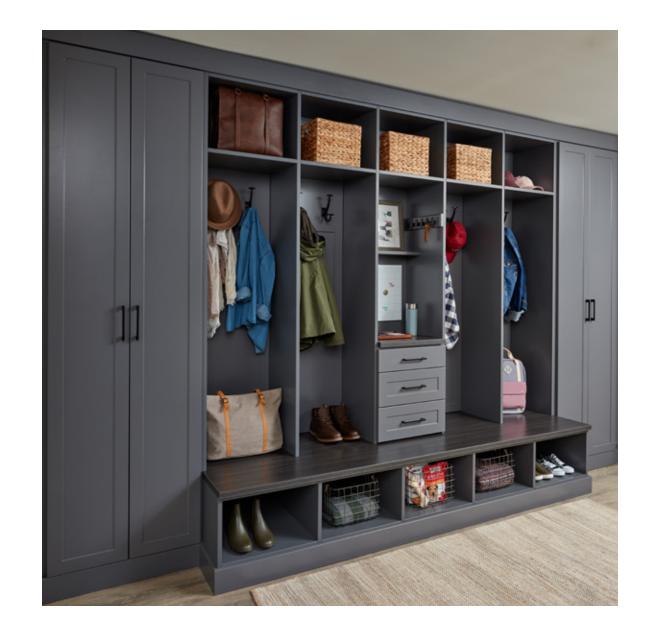

## Entertainment

Entryway

"My experience with Inspired
Closets was great. From
measurements to layout to
selecting options everything
came out exactly like it was
described and pictured."

Shown in Blue Stone and Ore

Shown in Arctic White and Highland Oak

"I'm very happy with
Inspired Closets. We have
so much storage now,
everything is very functional
and also looks great."

61

Shown in Dune

Welcome to your new front door. Come home to everything in its place.