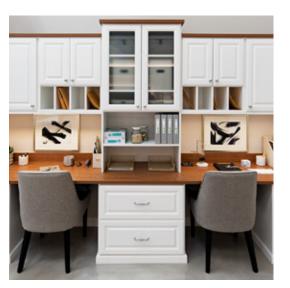

Shown in Arctic White and Wheat

Shown in Blue Stone and Breakwater

"It is so great to work with a company that you can whole heartedly recommend. There were no surprises, it was fantastic."

Home Office

Shown in Arctic White