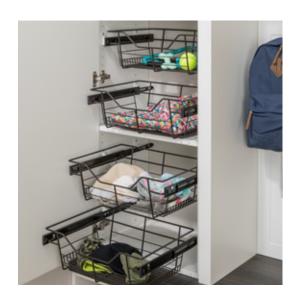

## Entertainment

Entryway

"My experience with Inspired
Closets was great. From
measurements to layout to
selecting options everything
came out exactly like it was
described and pictured."

Shown in Blue Stone and Ore

Shown in Arctic White and Highland Oak

"I'm very happy with
Inspired Closets. We have
so much storage now,
everything is very functional
and also looks great."

61

Shown in Dune

Welcome to your new front door. Come home to everything in its place.