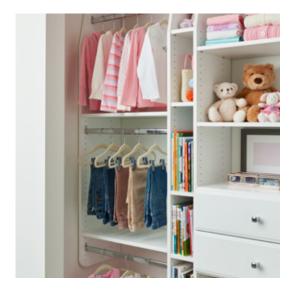

### Reach-In Closets

\$1,000-\$3,000

"What I love about my daughter's Inspired Closet is it worked for her as an infant, it works for her as a toddler, and it will work for her as a teenager."

Shown in Arctic White