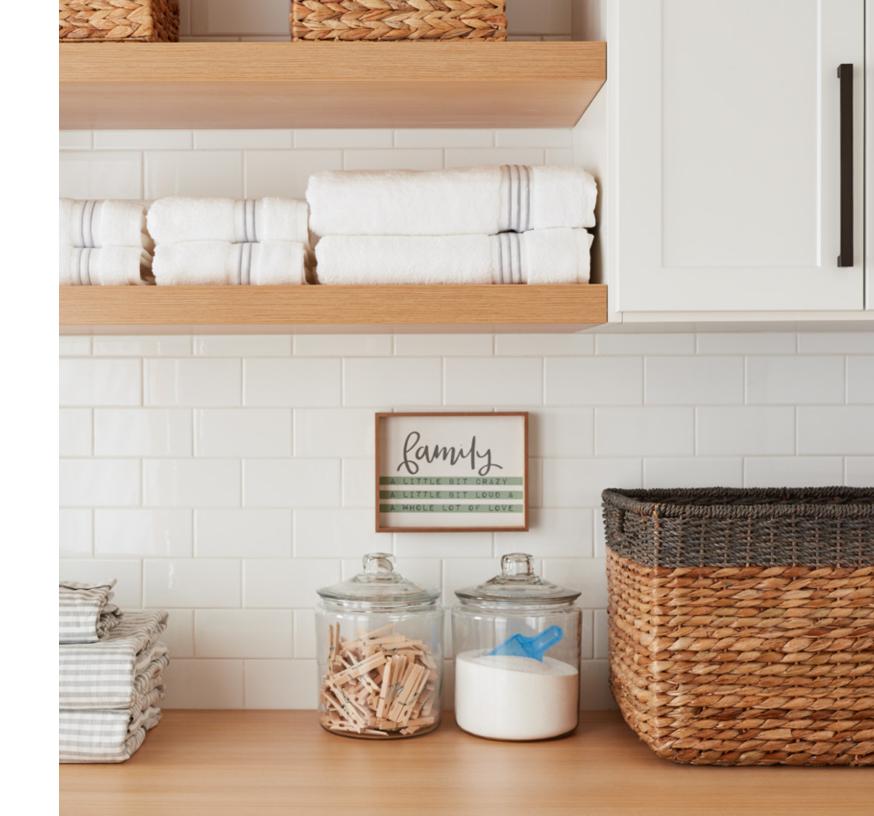

#### Shoe Shrine®

Adjustable Shoe Organization

Pantry

Shown in Morning Mist

Shown in Arctic White

Laundry

"When you hire somebody like Inspired Closets you just weigh in with what you like. Inspired Closets made the decision making process really easy."

Shown in Arctic White and Wheat

Shown in Blue Stone and Breakwater

"It is so great to work with a company that you can whole heartedly recommend. There were no surprises, it was fantastic."

Home Office

Shown in Arctic White