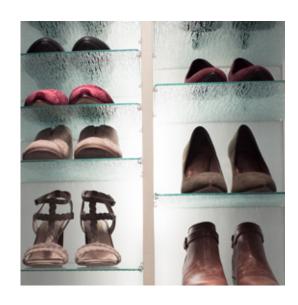

#### Shoe Shrine®

Adjustable Shoe Organization

Pantry

Shown in Morning Mist

Shown in Arctic White

Laundry

"When you hire somebody like Inspired Closets you just weigh in with what you like. Inspired Closets made the decision making process really easy."