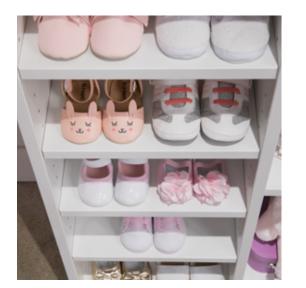

### Reach-In Closets

\$1,000-\$3,000

"What I love about my daughter's Inspired Closet is it worked for her as an infant, it works for her as a toddler, and it will work for her as a teenager."

Shown in Arctic White