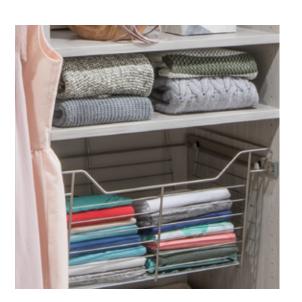

## Walk-In Closets

\$3,000-\$10,000

Shown in Fort and Bed Rock

Shown in Marquette

Shown in Interlochen and Midnight Black

"During the design process, Inspired Closets helped me come up with the design we needed to help organize our life."