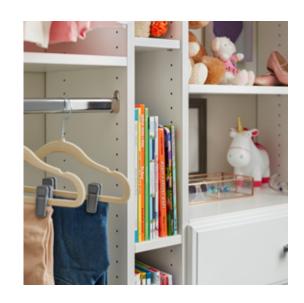

### Reach-In Closets

\$1,000-\$3,000

"What I love about my daughter's Inspired Closet is it worked for her as an infant, it works for her as a toddler, and it will work for her as a teenager."

Shown in Arctic White