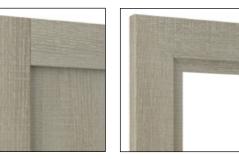

### Door & Drawer Styles

Bead Board

Euro

Terraced Square

Prestige Traditional

Modern Rectangle

Wire

Studio Bar

Eased Edge

Luxe Cube

MATTE NICKEL

Terraced Square

Modern Rectangle

Prestige Traditional

Studio Bar (Stainless)

Shaker

Shaker Glass\*

Slim Shaker

Classic

Classic Glass\*

OIL-RUBBED BRONZE

Terraced Square

Modern Rectangle

Prestige Traditional 90