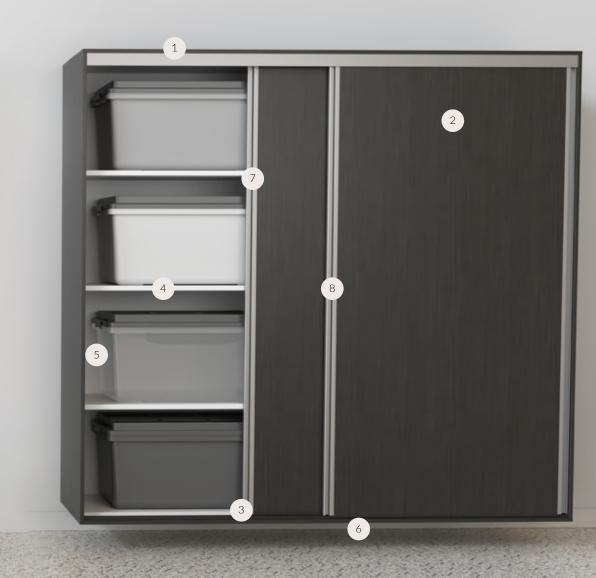

Garage

Shown in Ore

"My new garage is absolutely beautiful! The storage cabinets are as lovely as they are practical. And everyone was so cordial and professional. We just love it!"

Shown in Warm Sand

Shown in Ore and Carbon Fiber

"I was thrilled with the small details that organized our gear. I never knew these options even existed and I couldn't be more pleased!"

Shown in Sterling

Our 2 car garage is small.

Inspired Closets helped us reimagine the space. The sliding doors, overhead shelves, and Shoe Shrine® make the space so much more functional. We love it!

#### So Many Reasons to Love Our Garage Cabinets

- **1. Extra Top Storage Space**Durable loft-top cabinet
- 2. Built for Extreme Garage Conditions Limited Lifetime Warranty to prove it
- 3. Smooth Operator
  High quality door slides/hinges
- **4. Heavy Duty Construction**1" thick shelves, integrated back panels
- **5. Easy On the Eyes**Bright white interiors
- **6. Cleanup is a Breeze, No Moisture Worries**Floating cabinets secure to wall studs

# Sliding Door Cabinets Offer All of the Above & More!

- 7. Up to 4' of Open Reach Space
  Bypass doors that slide out of your way
- 8. Fits Most Anywhere
  Tight spaces in front or above