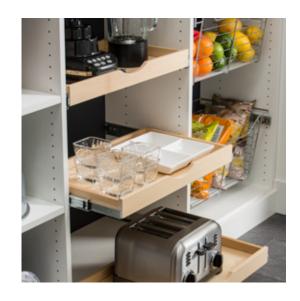

#### Shoe Shrine®

Adjustable Shoe Organization

Pantry

Shown in Morning Mist

Shown in Arctic White

Laundry

"When you hire somebody like Inspired Closets you just weigh in with what you like. Inspired Closets made the decision making process really easy."