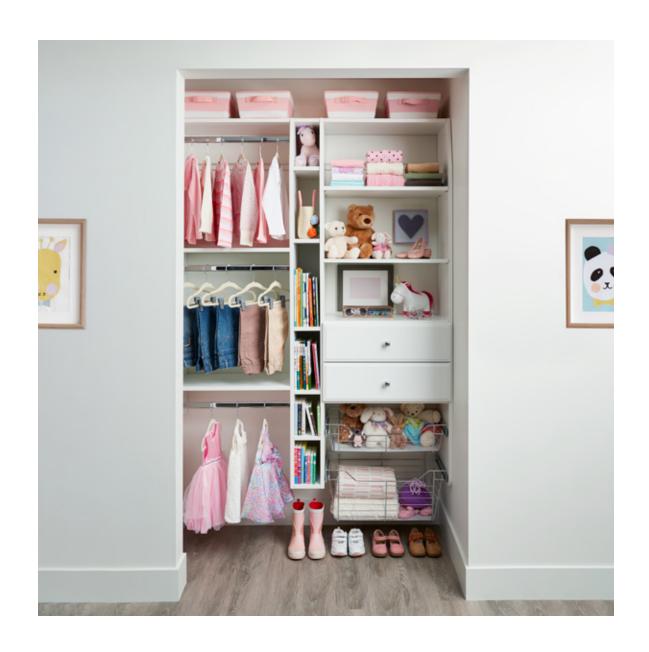

### Reach-In Closets

\$1,000-\$3,000

"What I love about my daughter's Inspired Closet is it worked for her as an infant, it works for her as a toddler, and it will work for her as a teenager."

Shown in Arctic White