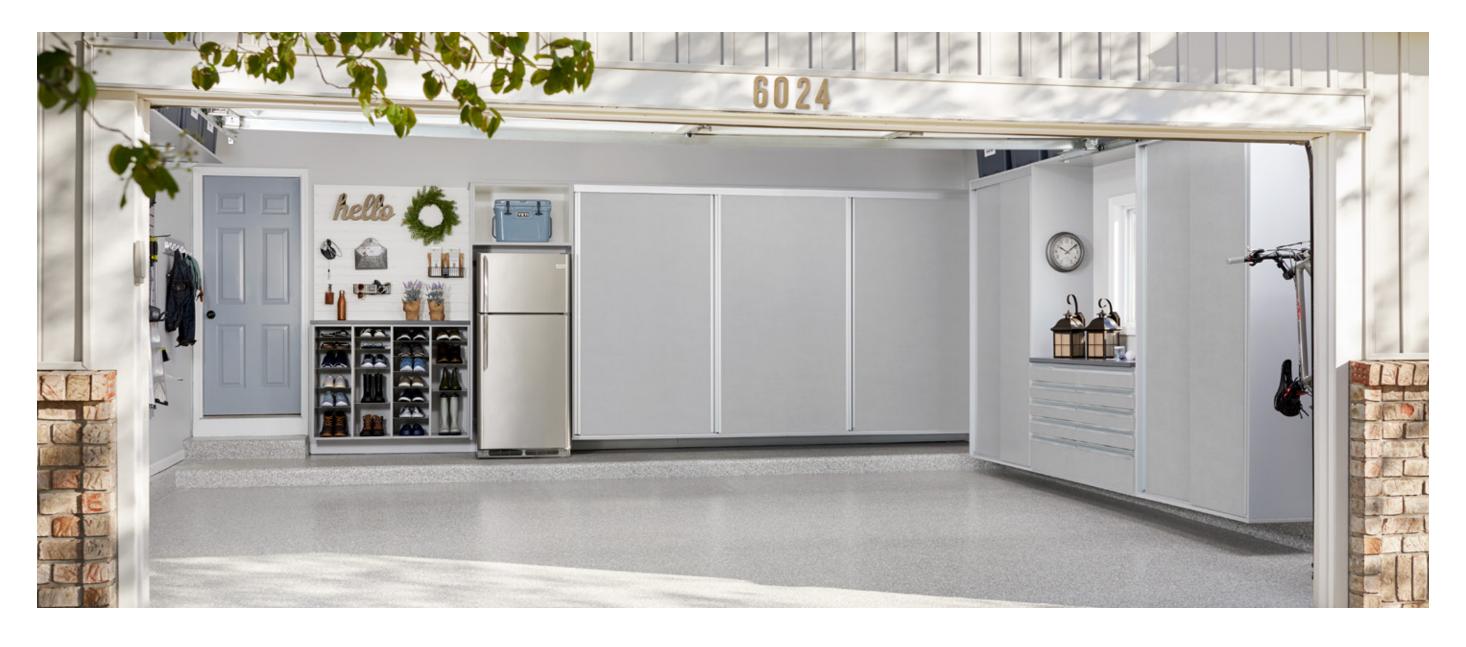

Garage

Shown in Ore

"My new garage is absolutely beautiful! The storage cabinets are as lovely as they are practical. And everyone was so cordial and professional. We just love it!"

Shown in Warm Sand

Shown in Ore and Carbon Fiber

"I was thrilled with the small details that organized our gear. I never knew these options even existed and I couldn't be more pleased!"

Shown in Sterling

Our 2 car garage is small.

Inspired Closets helped us reimagine the space. The sliding doors, overhead shelves, and Shoe Shrine® make the space so much more functional. We love it!